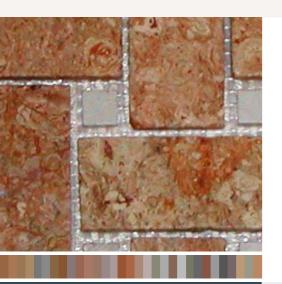

## Canon Royal Sinu Veta/Crema

Tumbled basket pattern royal veta/crema dot 9"x9"

\$25.50/SF\*

\* Material price does not include labor/installation

TM115-MS05

Colombia

Marble Mosaic